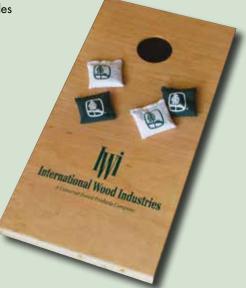

Each set comes with two game boards and eight high-quality, corn-filled, duck cloth bags in many standard colors.

## **Customizing your game boards**

From one-offs to full production runs, you can get our game sets with a range of finishes and options—sealed finish to fully painted and customized with full decal.

- Basic wood-grain set with sealed logo
- Optional stained wood top, painted sides
- Full or partial graphics
- Optional custom carrying handle
- Custom bag colors and logo/graphics