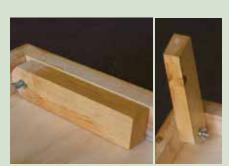

## Constructing our game boards

Each cornhole deck board is made out of clean and sanded  $\frac{1}{2}$ " birch plywood and is precision routed on an automated machining center. The frame is built out of construction grade 2"x3" lumber and the legs are bevel cut and attached by carriage bolt and wing nut. Our hardware allows the legs to retract underneath the board for easy storage and handling. The top surface is sealed with a varnish for added protection from the elements and for a nice, finished look.

Retractable legs with wing nuts

Custom graphics, bags and more

Contact: Andrew Senick 209.632.3300 ASenick@ufpi.com