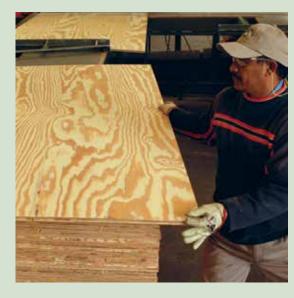

## Manufacturing and Custom Plywood Capabilities

International Wood Industries is a cut-to-size plywood plant specializing in plywood slave pallets for the material handling industry and cut-to-size particleboard for the rack industry. IWI is one of the largest suppliers of precut plywood to the material handling industry. Our capabilities in plywood range from 5' wide to 10' in length and 1/4" in thickness to 1-3/4" in thickness, and any dimensions smaller than these. We can help determine plywood thickness for specific load requirements or develop specific grades to meet desired performances. International Wood Industries can radius corners, ease edges, cut code plate slots, route hand holes, drill patterns, and fulfill virtually any specification your customer may require.