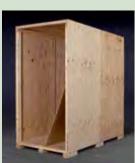

### Top Supplier of Lift-Vans and Storage Vaults

IWI has been supplying Lift Vans, Storage Vaults and Overflow Boxes to the moving and storage industry for more than 40 years. Every container is constructed of high-quality plywood to provide many years of service. *Custom sizes are available upon request.* 

**Type II Lift-Van** 45" x 84.75" x 87" OD 195 Cube

SDDC-approved and also approved to meet the IPPC-ISPM 15 Standard for International Trade.

**Storage Vault** 5' x 7' x 7'-10' OD 270 Cube

Available in custom heights.