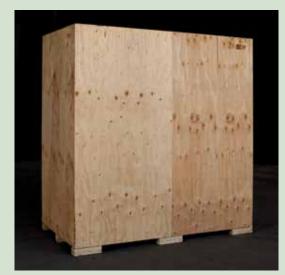

### Top Supplier of Lift-Vans and Storage Vaults

IWI has been supplying Lift Vans, Storage Vaults and Overflow Boxes to the moving and storage industry for more than 40 years. Every container is constructed of high-quality plywood to provide many years of service. *Custom sizes are available upon request.* 

**Type II Lift-Van** 45" x 84.75" x 87" OD 195 Cube

SDDC-approved and also approved to meet the IPPC-ISPM 15 Standard for International Trade.

**Storage Vault** 5' x 7' x 7'-10' OD 270 Cube

Available in custom heights.