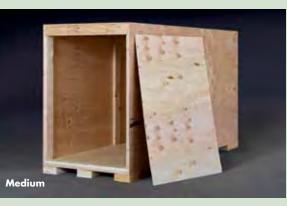

**Type II Lift-Van** 45" x 84.75" x 87" OD 195 Cube

SDDC-approved and also approved to meet the IPPC-ISPM 15 Standard for International Trade.

**Storage Vault** 5' x 7' x 7'-10' OD 270 Cube

Available in custom heights.