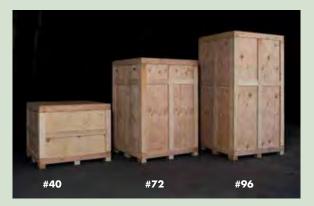

## Top Supplier of Household Goods Containers

Boxes for shipping household goods were one of our first products and remain an IWI staple. Every container is constructed of high-quality plywood to provide many years of service. *Custom sizes are available upon request.* 

**96" Sofa Box** 44" x 96" x 46.5" OD

#96 45" x 43.75" x 84.5" OD

All Overflows and Sofa Boxes are marked either (exempt) or (HT) to meet the ISPM 15 standard for International Trade.

**Motorcycle Crates** Small 34.75" x 90.75" x 51" OD